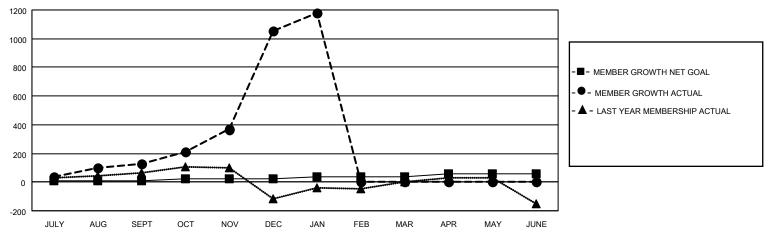

### GOALS AND ACTUAL MEMBERS CUMULATIVE

| DROPPED CLUBS: 1  |     | 92 CLUBS OF 124 ADDED 1 OR MORE | GENDER DISTRIBUTION             |                |       |
|-------------------|-----|---------------------------------|---------------------------------|----------------|-------|
|                   |     | NEW MEMBERS                     | MALE                            | 2,641 (77.77%) |       |
| DROPPED MEMBERS   |     |                                 | FEMALE                          | 755 (22.23%)   |       |
| BROTT ED WEWBERG  |     |                                 |                                 |                |       |
| DECEASED          | 6   | CLICK HERE FOR CUMULATIVE       | TOTAL FAMILY UNIT MEMBERS       |                | 3,105 |
| CLUB CANCELLED 22 |     | MEMBERSHIP DATA                 |                                 |                | 2.404 |
| OTHER             | 234 |                                 | FAMILY MEMBERS PAYING HALF DUES |                | 2,404 |
| TOTAL             | 262 |                                 |                                 |                |       |

## District 305 N2

| Clubs         |               |             |               | Members               |                        |                         |                                                    |  |
|---------------|---------------|-------------|---------------|-----------------------|------------------------|-------------------------|----------------------------------------------------|--|
|               | RESULTS FOR   | R 2020-2021 |               | RESULTS FOR 2020-2021 |                        |                         |                                                    |  |
| QUARTER       | NEW CLUB GOAL | NEW CLUBS   | DROPPED CLUBS | QUARTER MEMI          | BER GROWTH NET<br>GOAL | MEMBER GROWTH<br>ACTUAL | DROPPED<br>MEMBERS ACTUAL<br>(including transfers) |  |
| JULY/AUG/SEPT | 2             | 1           | 0             | JULY/AUG/SEPT         | 10                     | 186                     | 34                                                 |  |
| OCT/NOV/DEC   | 1             | 25          | 1             | OCT/NOV/DEC           | 12                     | 1194                    | 218                                                |  |
| JAN/FEB/MAR   | 2             | 6           | 0             | JAN/FEB/MAR           | 15                     | 139                     | 10                                                 |  |
| APR/MAY/JUNE  | 1             | 0           | 0             | APR/MAY/JUNE          | 18                     | 0                       | 0                                                  |  |