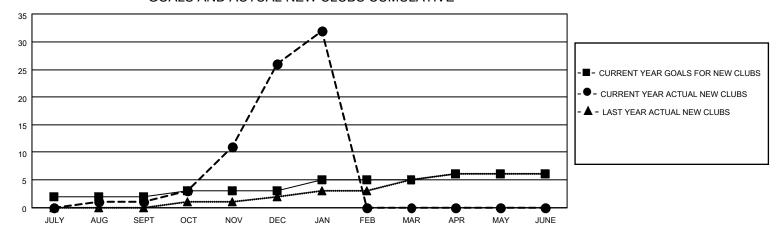

### GOALS AND ACTUAL NEW CLUBS CUMULATIVE

## District 305 N2

| Clubs         |               |             |               | Members               |                        |                         |                                                    |  |
|---------------|---------------|-------------|---------------|-----------------------|------------------------|-------------------------|----------------------------------------------------|--|
|               | RESULTS FOR   | R 2020-2021 |               | RESULTS FOR 2020-2021 |                        |                         |                                                    |  |
| QUARTER       | NEW CLUB GOAL | NEW CLUBS   | DROPPED CLUBS | QUARTER MEMI          | BER GROWTH NET<br>GOAL | MEMBER GROWTH<br>ACTUAL | DROPPED<br>MEMBERS ACTUAL<br>(including transfers) |  |
| JULY/AUG/SEPT | 2             | 1           | 0             | JULY/AUG/SEPT         | 10                     | 186                     | 34                                                 |  |
| OCT/NOV/DEC   | 1             | 25          | 1             | OCT/NOV/DEC           | 12                     | 1194                    | 218                                                |  |
| JAN/FEB/MAR   | 2             | 6           | 0             | JAN/FEB/MAR           | 15                     | 139                     | 10                                                 |  |
| APR/MAY/JUNE  | 1             | 0           | 0             | APR/MAY/JUNE          | 18                     | 0                       | 0                                                  |  |